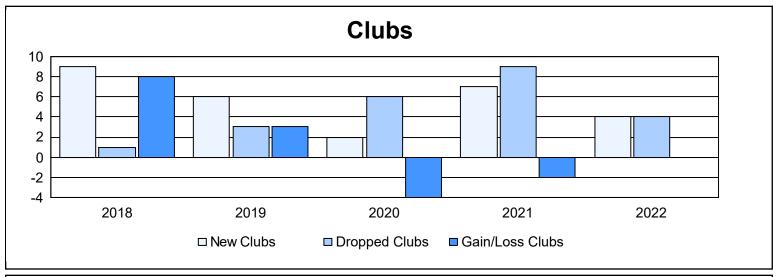

District B 3 As of June 2022 Cumulative

| Year      | New<br>Clubs | Dropped<br>Clubs | Gain/<br>Loss<br>Clubs | New<br>Members | Charter<br>Members | Reinstate<br>Members | Transfer<br>Members | Total<br>Member<br>Added | Total<br>Members<br>Dropped | Gain/<br>Loss<br>Members |
|-----------|--------------|------------------|------------------------|----------------|--------------------|----------------------|---------------------|--------------------------|-----------------------------|--------------------------|
| 2017-2018 | 9            | 1                | 8                      | 426            | 214                | 6                    | 6                   | 652                      | 326                         | 326                      |
| 2018-2019 | 6            | 3                | 3                      | 244            | 146                | 17                   | 4                   | 411                      | 377                         | 34                       |
| 2019-2020 | 2            | 6                | -4                     | 149            | 57                 | 6                    | 2                   | 214                      | 466                         | -252                     |
| 2020-2021 | 7            | 9                | -2                     | 157            | 161                | 40                   | 5                   | 363                      | 456                         | -93                      |
| 2021-2022 | 4            | 4                | 0                      | 276            | 144                | 28                   | 4                   | 452                      | 374                         | 78                       |
| Average   | 6            | 5                | 1                      | 250            | 144                | 19                   | 4                   | 418                      | 400                         | 19                       |