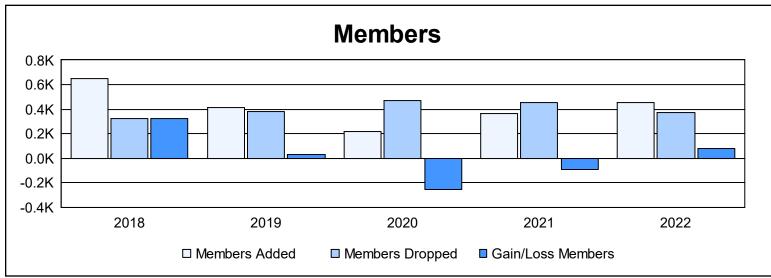

District B 3 As of June 2022 Cumulative

| Year      | New<br>Clubs | Dropped<br>Clubs | Gain/<br>Loss<br>Clubs | New<br>Members | Charter<br>Members | Reinstate<br>Members | Transfer<br>Members | Total<br>Member<br>Added | Total<br>Members<br>Dropped | Gain/<br>Loss<br>Members |
|-----------|--------------|------------------|------------------------|----------------|--------------------|----------------------|---------------------|--------------------------|-----------------------------|--------------------------|
| 2017-2018 | 9            | 1                | 8                      | 426            | 214                | 6                    | 6                   | 652                      | 326                         | 326                      |
| 2018-2019 | 6            | 3                | 3                      | 244            | 146                | 17                   | 4                   | 411                      | 377                         | 34                       |
| 2019-2020 | 2            | 6                | -4                     | 149            | 57                 | 6                    | 2                   | 214                      | 466                         | -252                     |
| 2020-2021 | 7            | 9                | -2                     | 157            | 161                | 40                   | 5                   | 363                      | 456                         | -93                      |
| 2021-2022 | 4            | 4                | 0                      | 276            | 144                | 28                   | 4                   | 452                      | 374                         | 78                       |
| Average   | 6            | 5                | 1                      | 250            | 144                | 19                   | 4                   | 418                      | 400                         | 19                       |